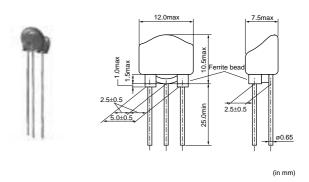

Rated current: 6A (Taping Type)/7A (Bulk Type)

Please refer to Part Numbering for Type and Length of Lead.