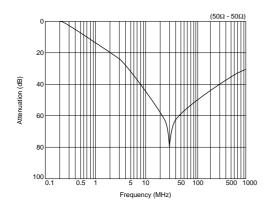

pression in electronics equipment such as computers and Dc motors and in electronics systems installed in cars such as car audio equipment and engine controllers.



| Part Number  | Rated<br>Voltage<br>(Vdc) | Varistor Voltage<br>(Vdc) | Capacitance<br>(pF) | Rated<br>Current<br>(A) | Operating<br>Temperature Range<br>(°C) |
|--------------|---------------------------|---------------------------|---------------------|-------------------------|----------------------------------------|
| VFS9VD31B223 | 12                        | 22 +20%,-20%              | 22000 +50%,-20%     | 7                       | -40 to 100                             |

Rated current: 6A (Taping Type)/7A (Bulk Type)

Please refer to Part Numbering for Type and Length of Lead.

### ■ Insertion Loss Characteristics



## ■ Voltage-Current Characteristics