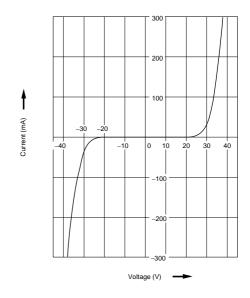

s computers and Dc motors and in electronics systems installed in cars such as car audio equipment and engine controllers.



| Part Number  | Rated<br>Voltage<br>(Vdc) | Varistor Voltage<br>(Vdc) | Capacitance<br>(pF) | Rated<br>Current<br>(A) | Operating<br>Temperature Range<br>(°C) |
|--------------|---------------------------|---------------------------|---------------------|-------------------------|----------------------------------------|
| VFS9VD31B223 | 12                        | 22 +20%,-20%              | 22000 +50%,-20%     | 7                       | -40 to 100                             |

Rated current: 6A (Taping Type)/7A (Bulk Type)

Please refer to Part Numbering for Type and Length of Lead.

### ■ Insertion Loss Characteristics



## ■ Voltage-Current Characteristics